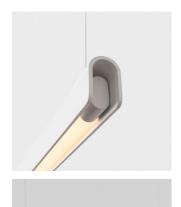

### Description

U shape design No dark area IP21

#### Finish

Black/White

#### Material

Aluminium

IP21