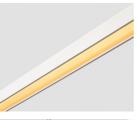

### Description

U shape design No dark area IP21

#### Finish

Black/White

#### Material

Aluminium

IP21