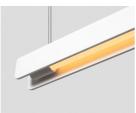

### Description

U shape design No dark area IP21

#### Finish

Black/White

#### Material

Aluminium

IP21